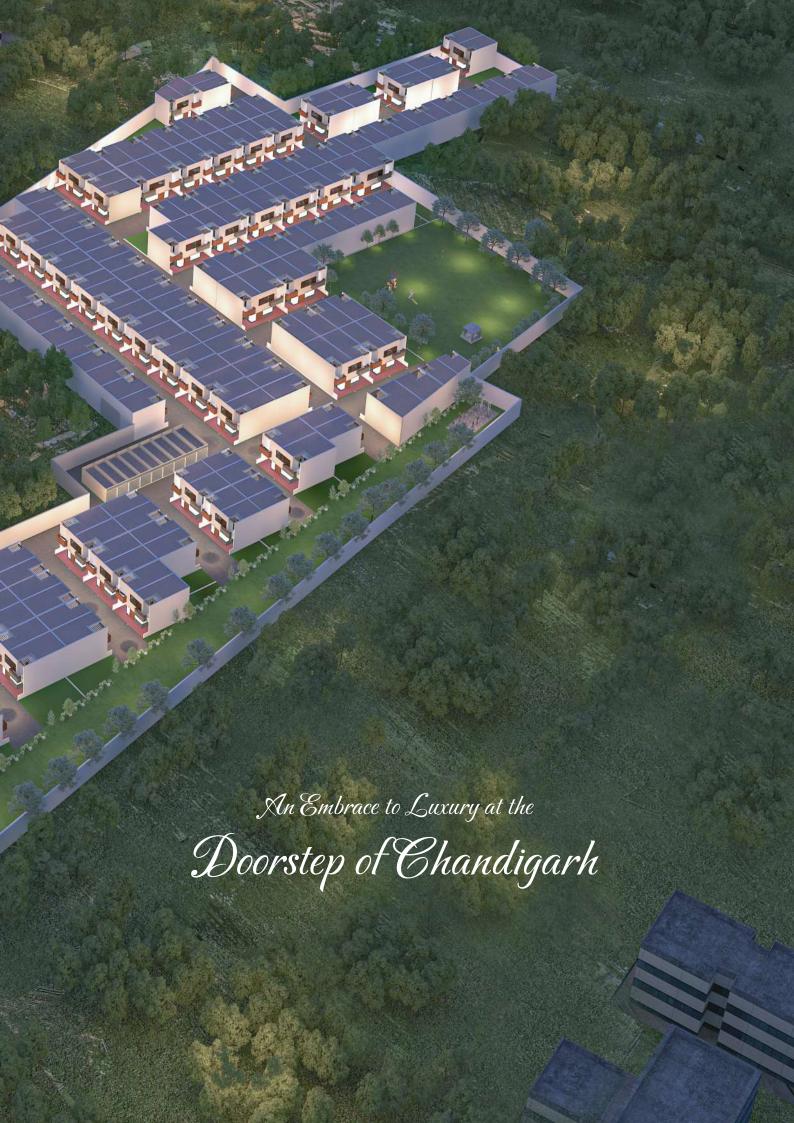

#### Stretching Beyond Imagination

Feel jubilant with the grand welcome hosted by the aristocratic gate & scenic driveway. Countryside Greens is a thoughtfully crafted posh township ensconced in luxury, comfort and peace. It is an address invented to raise the bar of premium living that is set to be a landmark development of Tricity, Chandigarh. Settled along with Chandigarh–Ludhiana highway, it is a township graciously designed to take care of every element of life. It offers ample amenities to suit the needs of residents for the best community living. Being well known for its magnificent landscape and greenery, this project helps to experience the best and calm environment for one to relax and refresh.

It is a green palette of 212 plot units offering choices for affordable & uber-luxurious homes. Connecting the green dots to an urban portrait is approximately 14 acres of project envisioning future expansion upto 25 Acres.

#### A Masterpiece On Tricity's Canvas

Like a surreal portrait, this serene township is flocked with urban vibrancy & world-famous landmarks of the city. A plotted development marking its signature on the land conjoining to several cities. The best feature of these plots is that they are in the neighbourhood of city beautiful Chandigarh. This project is in close proximity to major Multi-Speciality Hospitals, International Schools/Colleges/Universities and Shopping Malls. You may view a stunning display zone of Plots leading to your fantasy Villa once you enter the township through the majestic grand entrance. The foliage around the plots can be seen, and the freshness of the flora can be felt. In this project, you can enjoy both luxury and the freshness of greenery. Entire township is systematically plotted with varies Plot sizes starting from 70 Sq.Yd. to 200 Sq.Yd. allowing the users to select an ideal land for their luxury Villa.