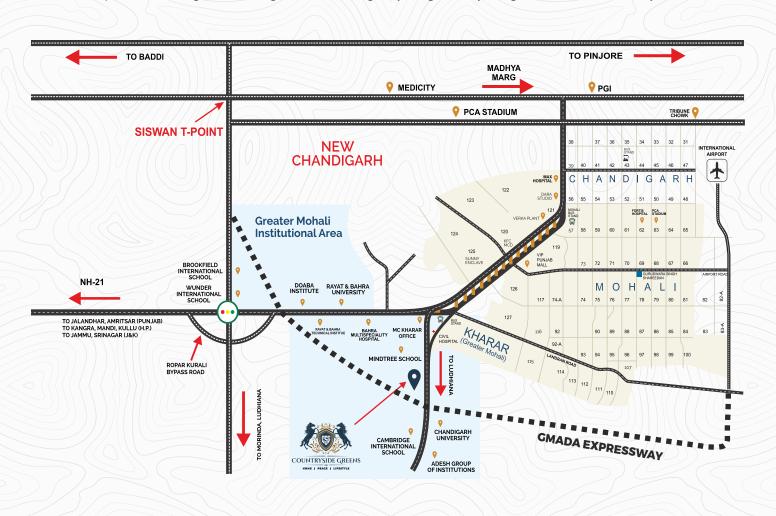

# VIBRANT LOCATION

The township is settled along with Chandigarh-Ludhiana highway, it's graciously designed to take care of every element of life.

#### A Masterpiece On Tricity's Canvas

Like a surreal portrait, this serene township is flocked with urban vibrancy & world-famous landmarks of the city. A plotted development marking its signature on the land conjoining to several cities. The best feature of these plots is that they are in the neighbourhood of city beautiful Chandigarh. This project is in close proximity to major Multi-Speciality Hospitals, International Schools/Colleges/Universities and Shopping Malls. You may view a stunning display zone of Plots leading to your fantasy Villa once you enter the township through the majestic grand entrance. The foliage around the plots can be seen, and the freshness of the flora can be felt. In this project, you can enjoy both luxury and the freshness of greenery. Entire township is systematically plotted with varies Plot sizes starting from 70 Sq.Yd. to 200 Sq.Yd. allowing the users to select an ideal land for their luxury Villa.

# Why Invest with us?

Aptly located on 200 ft. wide National Highway, offering direct connectivity to Chandigarh within 10 Mins

This project is in close proximity to major Multi-Speciality Hospitals, International Schools/ Colleges / Universities and Shopping Malls.